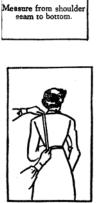

1. TOP COAT LENGTH

2. JACKET LENGTH

Measure from shoulder seam to jacket length.

9. SHOULD TO HIPS 8. BACK LENGTH

Measure from centre shoulder to back waist. Measure from shoulder seam to hips

10. SHOULDERS