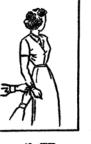

5. HIPS.

Measure 7" below the waist.

Measure width around the cuff.

12. CUFF

6. SHOULDER TO BUST

Measure from shoulder seam to bust line.

7. FRONT LENGTH

Measure from shoulder seam to front waist.

14. SKIRT LENGTH Measure from waist to skirt length.

STYLE INSTRUSTIONS REQUIRED

PLEASE MARK WITH "X"

**All Make-to-measure Uniforms at** US\$347.00 per set (HK\$2,600 per set)