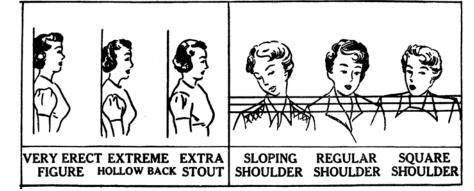

2. JACKET LENGTH

Measure from shoulder seam to jacket length.

9. SHOULD TO HIPS 8. BACK LENGTH

Measure from centre shoulder to back waist. Measure from shoulder seam to hips



10. SHOULDERS

3. BUST.

Measure largest part, keep tape a little higher at the back.

Measure oack at end of shoulders.

4. WAIST

Measure natural waist line.

11. SLEEVES Measure from shoulder seam to wrist and bend the arm

5. HIPS.

Measure 7" below the waist.

Measure width around the cuff.



12. CUFF



6. SHOULDER TO BUST

Measure from shoulder seam to bust line.



7. FRONT LENGTH

Measure from shoulder seam to front waist.

14. SKIRT LENGTH Measure from waist to skirt length.

STYLE INSTRUSTIONS REQUIRED

PLEASE MARK WITH "X"

**All Make-to-measure Uniforms at** US\$347.00 per set (HK\$2,600 per set)



## THE SALVATION ARMY TRADE & SUPPLIES DEPARTMENT PO Box 70129, Kowloon Central Post Office Kowloon, HONG KONG