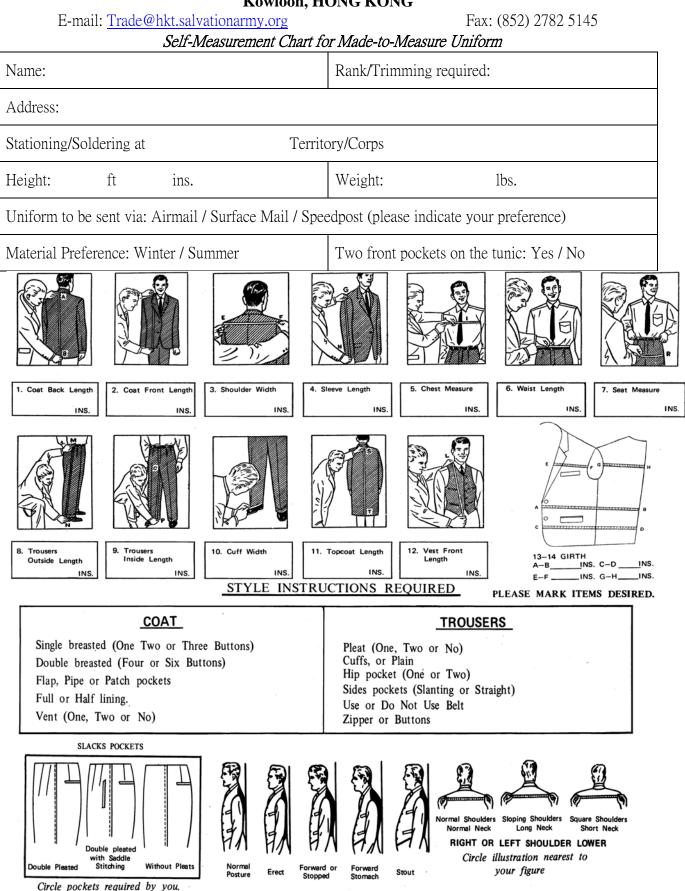

## THE SALVATION ARMY TRADE & SUPPLIES DEPARTMENT PO Box 70129, Kowloon Central Post Office Kowloon, HONG KONG

| Name:Rank/Trimming required:Address:Stationing/Soldering atTerritory/Corps                   |   |
|----------------------------------------------------------------------------------------------|---|
|                                                                                              |   |
| Stationing/Soldering at Territory/Corps                                                      |   |
|                                                                                              |   |
| Height: ft ins. Weight: lbs.                                                                 |   |
| Uniform to be sent via: Airmail / Surface Mail / Speedpost (please indicate your preference) | ) |

1. TOP COAT LENGTH

2. JACKET LENGTH

Measure from shoulder seam to jacket length.

9. SHOULD TO HIPS 8. BACK LENGTH

Measure from centre shoulder to back waist. Measure from shoulder seam to hips

10. SHOULDERS

3. BUST.

Measure largest part, keep tape a little higher at the back.

Measure oack at end of shoulders.

4. WAIST

Measure natural waist line.

11. SLEEVES Measure from shoulder seam to wrist and bend the arm

5. HIPS.

Measure 7" below the waist.

Measure width around the cuff.

12. CUFF

6. SHOULDER TO BUST

Measure from shoulder seam to bust line.

7. FRONT LENGTH

Measure from shoulder seam to front waist.

14. SKIRT LENGTH Measure from waist to skirt length.

STYLE INSTRUSTIONS REQUIRED

PLEASE MARK WITH "X"

**All Make-to-measure Uniforms at** US\$347.00 per set (HK\$2,600 per set)