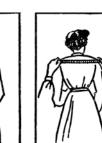

3. BUST.

Measure largest part, keep tape a little higher at the back.

Measure oack at end of shoulders.

4. WAIST

Measure natural waist line.

11. SLEEVES Measure from shoulder seam to wrist and bend the arm

5. HIPS.

Measure 7" below the waist.

Measure width around the cuff.

12. CUFF

6. SHOULDER TO BUST

Measure from shoulder seam to bust line.

7. FRONT LENGTH

Measure from shoulder seam to front waist.