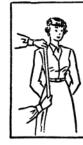

1. TOP COAT LENGTH

2. JACKET LENGTH

Measure from shoulder seam to jacket length.

9. SHOULD TO HIPS 8. BACK LENGTH

Measure from centre shoulder to back waist. Measure from shoulder seam to hips

10. SHOULDERS

3. BUST.

Measure largest part, keep tape a little higher at the back.

Measure oack at end of shoulders.

4. WAIST

Measure natural waist line.

11. SLEEVES Measure from shoulder seam to wrist and bend the arm