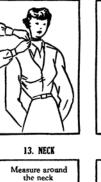

|   |
| Height: ft ins. Weight: lbs.                                                                 |   |
| Uniform to be sent via: Airmail / Surface Mail / Speedpost (please indicate your preference) | ) |



1. TOP COAT LENGTH



2. JACKET LENGTH

Measure from shoulder seam to jacket length.

9. SHOULD TO HIPS 8. BACK LENGTH

Measure from centre shoulder to back waist. Measure from shoulder seam to hips



10. SHOULDERS

3. BUST.

Measure largest part, keep tape a little higher at the back.

Measure oack at end of shoulders.

4. WAIST

Measure natural waist line.

11. SLEEVES Measure from shoulder seam to wrist and bend the arm

5. HIPS.

Measure 7" below the waist.

Measure width around the cuff.



12. CUFF



6. SHOULDER TO BUST

Measure from shoulder seam to bust line.



7. FRONT LENGTH

Measure from shoulder seam to front waist.

14. SKIRT LENGTH Measure from waist to skirt length.

STYLE INSTRUSTIONS REQUIRED

PLEASE MARK WITH "X"

**All Make-to-measure Uniforms at** US\$347.00 per set (HK\$2,600 per set)



## THE SALVATION ARMY TRADE & SUPPLIES DEPARTMENT PO Box 70129, Kowloon Central Post Office Kowloon, HONG KONG